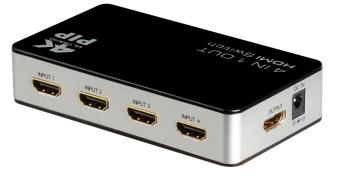

## **GGM HDMISW41**

HDMI SWITCHER 4 SOURCES TO 1 SCREEN

This product allows you to connect several HDMI 1.4 sources to a screen. Ideal when the display does not have enough HDMI inputs to connect all the sources. 2 types of display: by choosing its source, or in Picture in Picture: one source is displayed large and the 3 others simultaneously on 3 small thumbnails.

| Features            |                                                  |
|---------------------|--------------------------------------------------|
| N                   | 4 x HDMI 2.0                                     |
| OUT                 | 1 x HDMI 2.0                                     |
| Max resolution      | 4k2k@30Hz                                        |
| Audio formats       | LPCM 7.1CH, Dolby True HD et DTS-HD master audio |
| Bandwithd           | 2.97 Mbps                                        |
| Working temperature | 0°C ~ 40 °Cv                                     |
| Storage temperature | - 20 °C ~ 60 °C                                  |
| Humidity            | 20 ~ 90 % (without cond.)                        |
| Power supply        | 5V 1A (Provided)                                 |
| Weight              | 120g                                             |
| Dimensions          | 65 (W) x 118 (D) x 25 (H)                        |